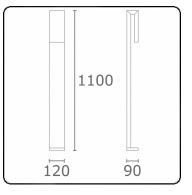

ht with light

bright with tigh

# Clip 35.17000-9910

## Fixture details

Mounting Light emission Fitting cover Protection rate Housing Finish Certificates Ground Direct Sandblasted glass IP 65 Aluminium RAL 9016 traffic white textured CE, ISO 9001

#### Electric details

Protection class Supply Control gear box

I 230V Current driver

### Lamp details

| Lamptype            | LED 3000K        |
|---------------------|------------------|
| Wattage             | 6W               |
| Gross luminous flux | 610              |
| Luminaire power     | 8W               |
| Number              | 1                |
| Lifetime LED module | L80/B10 = 50000h |
| Color tolerance     | MacAdam 3        |
| CRI                 | 85               |

# Photometric details

CIE Fluxcode

63 88 97 96 38





#### Remarks

Clip 1100mm



m