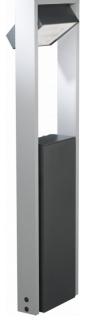

#### Fixture details

Mounting Light emission Fitting cover Protection rate Housing Finish Certificates Ground Direct Glass IP 54 Aluminium RAL 9006 white aluminium textured CE, ISO 9001

#### Remarks

standard colour combination: wall base silver grey, housing antracite!