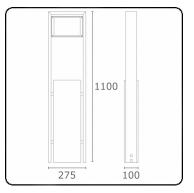

#### Fixture details

Mounting Light emission Fitting cover Protection rate Housing Finish Certificates Ground Direct Glass IP 54 Aluminium RAL 9006 white aluminium textured CE, ISO 9001