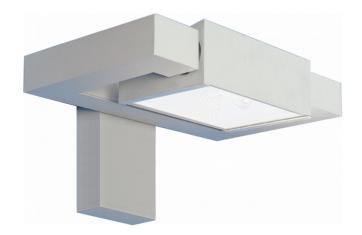

## Fixture details

Mounting Wall

Light emission Direct or Indirect

Fitting cover Glass
Protection rate IP 20
Housing Aluminium

Finish RAL 7016 anthracite textured

Certificates CE, ISO 9001