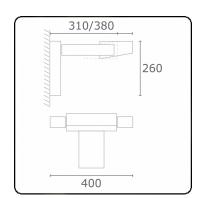

## Fixture details

Mounting Wall

Light emission Direct or Indirect

Fitting cover Glass
Protection rate IP 20
Housing Aluminium

Finish RAL 7016 anthracite textured

Certificates CE, ISO 9001