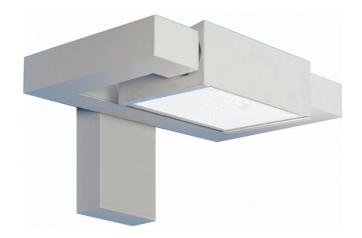

#### Fixture details

Mounting Wall

Light emission Direct or Indirect

Fitting cover Glass Protection rate IP 54 Housing Aluminium

Finish RAL 7016 anthracite textured

Certificates CE, ISO 9001

#### Lamp details

LED 4000K Lamptype 24W Wattage Gross luminous flux 2560 Luminaire power 29W

Number

Lifetime LED module L80/B10 = 50000h

Color tolerance MacAdam 3

CRI 85

#### Remarks

TC-D and LED with sandblasted glass, other light sources with clear glass