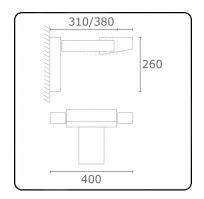

#### Fixture details

Mounting Wall

Light emission Direct or Indirect

Fitting cover Glass Protection rate IP 54 Housing Aluminium

Finish RAL 7016 anthracite textured

Certificates CE, ISO 9001