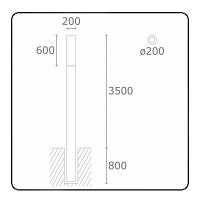

# Connex 7 35.70713-7916

### Fixture details

Mounting Ground
Light emission Diffus
Fitting cover Opal diffuser
Protection rate IP 65
Housing Aluminium

Finish RAL 7016 anthracite textured

Certificates CE, ISO 9001

### Electric details

Protection class I Supply 230V

Control gear box Current driver

## Lamp details

Lamptype LED 3000K Wattage 39,2W Gross luminous flux 7560 Luminaire power 42,8W

Number 1

Lifetime LED module L80/B10 > 72000h Color tolerance MacAdam 3

CRI >80