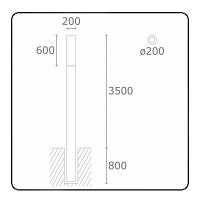

#### Fixture details

Mounting Ground
Light emission Diffus
Fitting cover Opal diffuser
Protection rate IP 65
Housing Aluminium

Finish RAL 7016 anthracite textured

Certificates CE, ISO 9001

#### Electric details

Protection class I Supply 230V

Control gear box Current driver

## Lamp details

Lamptype LED 4000K Wattage 39,2W Gross luminous flux 8000 Luminaire power 42,8W

Number 1

Lifetime LED module L80/B10 > 72000h

Color tolerance MacAdam 3 CRI >80