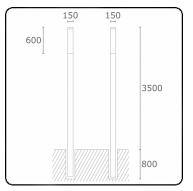

303-7916

## Fixture details

Mounting Light emission Fitting cover Protection rate Housing Finish Certificates Ground Diffus Opal diffuser IP 65 Aluminium RAL 7016 anthracite textured CE, ISO 9001

#### Electric details

Protection class Supply Control gear box

I 230V Current driver

#### Lamp details

| Lamptype            | LED 3000K        |
|---------------------|------------------|
| Wattage             | 39,2W            |
| Gross luminous flux | 7560             |
| Luminaire power     | 42,8W            |
| Number              | 1                |
| Lifetime LED module | L80/B10 > 72000h |
| Color tolerance     | MacAdam 3        |
| CRI                 | >80              |

# Photometric details

CIE Fluxcode

137 37 67 50 57

### Remarks

including connection door with fuse