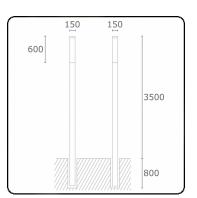

### Kubik T3 35.06304-7916

#### Fixture details

Mounting Ground
Light emission Diffus
Fitting cover Opal diffuser
Protection rate IP 65
Housing Aluminium

Finish RAL 7016 anthracite textured

Certificates CE, ISO 9001