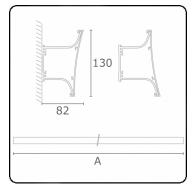

iffuser IP 20 Aluminium/Polycarbonate anodized finish CE, ISO 9001



#### Electric details

Protection class Supply Control gear box I 230V Current driver

> 72000h

#### Lamp details

| Lamptype            | LED 3000K   |
|---------------------|-------------|
| Wattage             | 3,6W        |
| Gross luminous flux | 1280        |
| Luminaire power     | 7,9W        |
| Number              | 2           |
| Lifetime LED module | L80/B10 > 7 |
| Color tolerance     | MacAdam 3   |
| CRI                 | >80         |

### Photometric details

| CIE Fluxcode          | 70 93 | 99 | 100 71 |
|-----------------------|-------|----|--------|
| CIE Fluxcode Indirect | 00 00 | 00 | 00 71  |

#### Dimensions

А

594 mm

#### Remarks

direct or indirect light distribution with curved cover