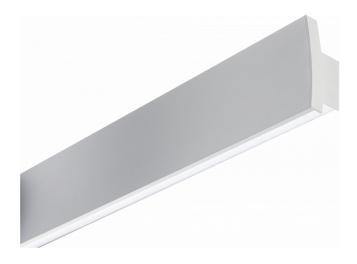

# T-Line 130 - Direct or Indirect - curved cover panel - ANO 06.37200023-0001

### Fixture details

Mounting Light emission Fitting cover Protection rate Housing Finish Certificates Wall Direct or Indirect Prismatic diffuser IP 20 Aluminium/Polycarbonate anodized finish CE, ISO 9001

#### Remarks

direct or indirect light distribution with curved cover