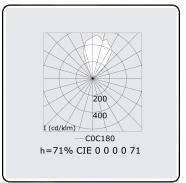

# Photometric details

CIE Fluxcode 70 93 99 100 71 CIE Fluxcode Indirect 00 00 00 07 71