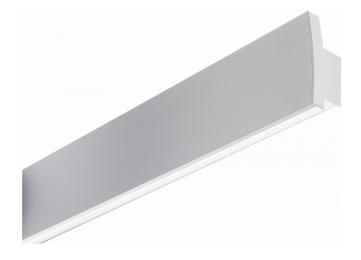

# T-Line 130 - Direct or Indirect - curved cover panel - ANO 06.37200033-0001

## Fixture details

Mounting Wall

Light emission Direct or Indirect Fitting cover Prismatic diffuser

Protection rate IP 20

Housing Aluminium/Polycarbonate

Finish anodized finish Certificates CE, ISO 9001

### Remarks

direct or indirect light distribution with curved cover