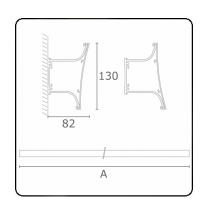

bright with light

# m

# T-Line 130 - Direct or Indirect - curved cover panel - ANO 06.37200033-0001

## Fixture details

Mounting Wall

Light emission Direct or Indirect Fitting cover Prismatic diffuser

Protection rate IP 20

Housing Aluminium/Polycarbonate

Finish anodized finish Certificates CE, ISO 9001



#### Electric details

Protection class I Supply 230V

# Lamp details

Lamptype LED 3000K Wattage 3,6W Gross luminous flux 1920 Luminaire power 11,9W

Number 3

Lifetime LED module L80/B10 > 72000h Color tolerance MacAdam 3

CRI >80

# Photometric details

CIE Fluxcode 70 93 99 100 71 CIE Fluxcode Indirect 00 00 00 07 71

#### Dimensions

A 874 mm

### Remarks

direct or indirect light distribution with curved cover