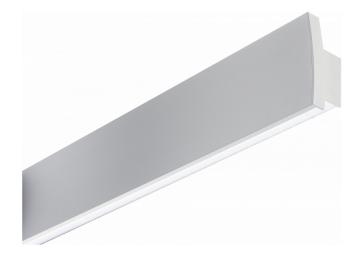

# T-Line 130 - Direct or Indirect - curved cover panel - ANO 06.37200044-0001

## Fixture details

Mounting Wall

Light emission Direct or Indirect
Fitting cover Prismatic diffuser

Protection rate IP 20

Housing Aluminium/Polycarbonate

Finish anodized finish Certificates CE, ISO 9001

## Remarks

direct or indirect light distribution with curved cover