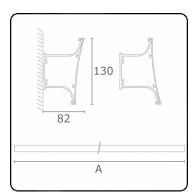

bright with light



# T-Line 130 - Direct or Indirect - curved cover panel - ANO 06.37200044-0001

## Fixture details

Mounting Wall

Light emission Direct or Indirect
Fitting cover Prismatic diffuser

Protection rate IP 20

Housing Aluminium/Polycarbonate

Finish anodized finish Certificates CE, ISO 9001



### Electric details

Protection class I Supply 230V

## Lamp details

Lamptype LED 4000K Wattage 3,6W Gross luminous flux 2680 Luminaire power 15,8W

Number 4

Lifetime LED module L80/B10 > 72000h Color tolerance MacAdam 3

CRI >80

## Photometric details

CIE Fluxcode 70 93 99 100 71 CIE Fluxcode Indirect 00 00 00 07 71

### Dimensions

A 1154 mm

## Remarks

direct or indirect light distribution with curved cover