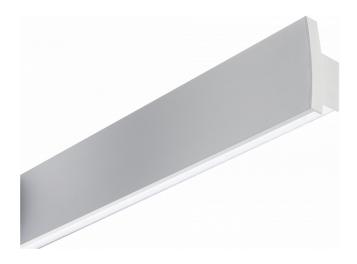

# T-Line 130 - Direct or Indirect - curved cover panel - ANO 06.37200054-0001

#### Fixture details

Mounting Light emission Fitting cover Protection rate Housing Finish Certificates Wall Direct or Indirect Prismatic diffuser IP 20 Aluminium/Polycarbonate anodized finish CE, ISO 9001

#### Remarks

direct or indirect light distribution with curved cover