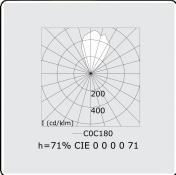

#### Photometric details

| CIE Fluxcode          | 70 9 | 3 99 | 100 71 |
|-----------------------|------|------|--------|
| CIE Fluxcode Indirect | 00 0 | 0 00 | 00 71  |