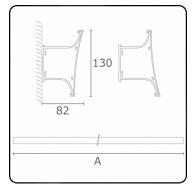

Protection class Supply Control gear box I 230V Current driver

### Lamp details

| Lamptype            | LED 4000K        |  |  |
|---------------------|------------------|--|--|
| Wattage             | 3,6W             |  |  |
| Gross luminous flux | 3350             |  |  |
| Luminaire power     | 19,8W            |  |  |
| Number              | 5                |  |  |
| Lifetime LED module | L80/B10 > 72000h |  |  |
| Color tolerance     | MacAdam 3        |  |  |
| CRI                 | >80              |  |  |

#### Photometric details

| CIE Fluxcode          | 70 9 | 3 99 | 100 71 |
|-----------------------|------|------|--------|
| CIE Fluxcode Indirect | 00 0 | 0 00 | 00 71  |

#### Dimensions

А

1434 mm

#### Remarks

direct or indirect light distribution with curved cover