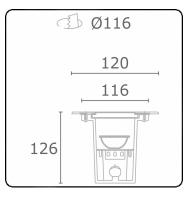

# Metro-S Ø120mm - COB - without recessed housing 36.010154-0000

## Fixture details

Mounting Light emission Light distribution Fitting cover Protection rate Maximum load T° Housing Finish Certificates Ground - recessed Indirect Symmetrical Glass IP 67 1000 kg drive-across (excluding recessing housi <75° ° Aluminium/Stainless Steel matt black finish RAL 9105 CE, ISO 9001

#### Remarks

Ø120mm - clear glass