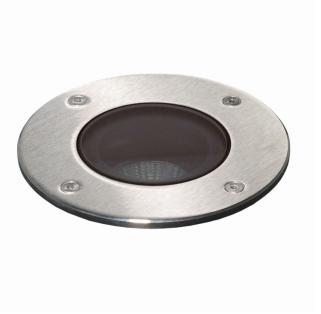

# Metro-S Ø120mm - COB - without recessed housing 36.010154-0000

## Fixture details

Mounting Light emission Light distribution Fitting cover Protection rate Maximum load T° Housing Finish Certificates Ground - recessed Indirect Symmetrical Glass IP 67 1000 kg drive-across (excluding recessing housi <75° ° Aluminium/Stainless Steel matt black finish RAL 9105 CE, ISO 9001

#### Remarks

Ø120mm - clear glass