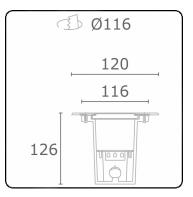

## Metro-S Ø120mm - COB (white printed glass) - without recessed housing 36.010052-0021

00008

Remarks

Ø120mm - white printed glass