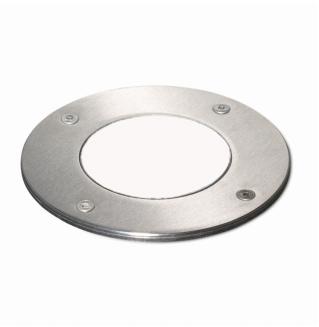

## Metro-S Ø120mm - COB (white printed glass) - without recessed housing 36.010052-0021

00008

Remarks

Ø120mm - white printed glass