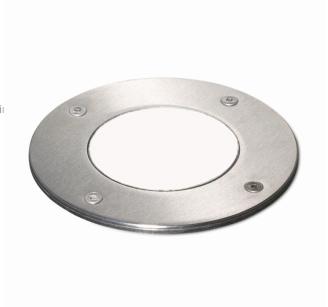

# Metro-S Ø120mm - COB (white printed glass) - without recessed housing 36.010053-0021

### Remarks

Ø120mm - white printed glass