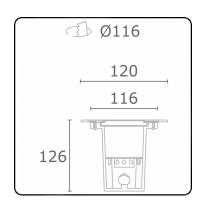

# Metro-S Ø120mm - COB (white printed glass) - without recessed housing 36.010053-0021

### Remarks

Ø120mm - white printed glass