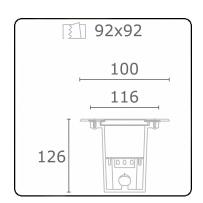

## Fixture details

Mounting Ground - recessed

Light emission Indirect
Light distribution Symmetrical
Fitting cover Glass
Protection rate IP 67

Maximum load 1000 kg walk-across (excluding recessing housir