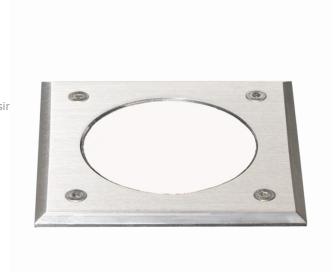

# Metro-S 100x100mm - COB (white printed glass) - without recessed housing 36.200052-0021

## Fixture details

Mounting Ground - recessed

Light emission Indirect
Light distribution Symmetrical
Fitting cover Glass
Protection rate IP 67

Maximum load 1000 kg walk-across (excluding recessing housir

### Remarks

100x100mm - clear glass