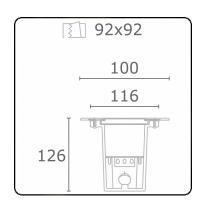

# Metro-S 100x100mm - COB (white printed glass) - without recessed housing 36.200053-0021

## Fixture details

Mounting Ground - recessed

Light emission Indirect
Light distribution Symmetrical
Fitting cover Glass
Protection rate IP 67

Maximum load 1000 kg walk-across (excluding recessing housir