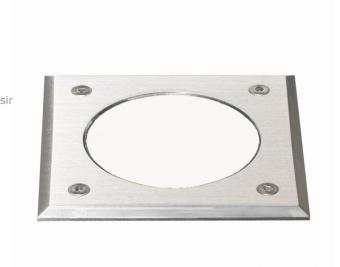

# Metro-S 100x100mm - COB (white printed glass) - without recessed housing 36.200053-0021

## Fixture details

Mounting Ground - recessed

Light emission Indirect
Light distribution Symmetrical
Fitting cover Glass
Protection rate IP 67

Maximum load 1000 kg walk-across (excluding recessing housir

<75°°

Housing Aluminium/Stainless Steel Finish matt black finish RAL 9105

Certificates CE, ISO 9001

### Remarks

100x100mm - clear glass