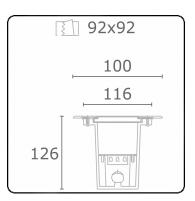

# Metro-S 100x100mm - COB (white printed glass) - without recessed housing 36.200054-0021

### Fixture details

Mounting Light emission Light distribution Fitting cover Protection rate Maximum load T° Housing Finish Certificates Ground - recessed Indirect Symmetrical Glass IP 67 1000 kg walk-across (excluding recessing housir <75° ° Aluminium/Stainless Steel matt black finish RAL 9105 CE, ISO 9001