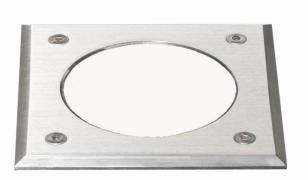

# Metro-S 100x100mm - COB (white printed glass) - without recessed housing 36.200054-0021

### Fixture details

Mounting Light emission Light distribution Fitting cover Protection rate Maximum load T° Housing Finish Certificates Ground - recessed Indirect Symmetrical Glass IP 67 1000 kg walk-across (excluding recessing housir <75° ° Aluminium/Stainless Steel matt black finish RAL 9105 CE, ISO 9001

#### Remarks

100x100mm - clear glass