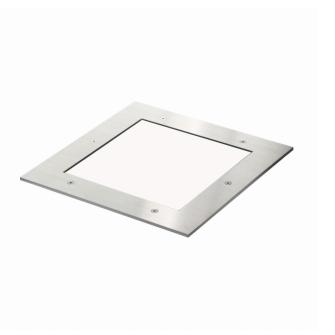

## Metro-S 300x300mm - COB (white printed glass) - with recessed housing 36.420054-0021

### Fixture details

Mounting Light emission Light distribution Fitting cover Protection rate Maximum load T° Housing Finish Certificates Ground - recessed Indirect Symmetrical Glass IP 67 1000 kg walk-across (including recessing housin <75 ° Aluminium matt black finish RAL 9105 CE, ISO 9001

#### LED 4000K Lamptype Wattage 10W Gross luminous flux 954 Luminaire power 10W Cover glass flat - white Number 1 Lifetime LED module L80/B10 = 100000hColor tolerance MacAdam 3 CRI 80 Photometric details

300x300mm - white printed glass

CIE Fluxcode

Remarks

00008