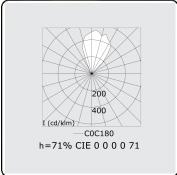

### Photometric details

| CIE Fluxcode          | 70 | 93 | 99 | 100 71 |
|-----------------------|----|----|----|--------|
| CIE Fluxcode Indirect | 00 | 00 | 00 | 00 71  |