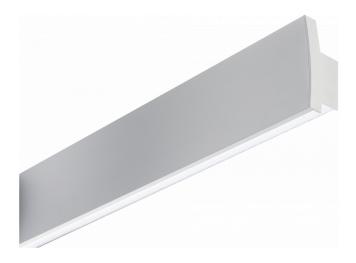

# T-Line 130 - Direct or Indirect - curved cover panel - ANO 06.37204033-0001

#### Fixture details

Mounting Light emission Fitting cover Protection rate Housing Finish Certificates Wall Direct or Indirect Prismatic diffuser IP 20 Aluminium/Polycarbonate anodized finish CE, ISO 9001

#### Remarks

direct or indirect light distribution with curved cover