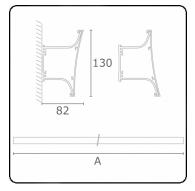

class Supply Control gear box I 230V Current driver DALI/TD

#### Lamp details

| Lamptype            | LED 3000K        |  |  |
|---------------------|------------------|--|--|
| Wattage             | 3,6W             |  |  |
| Gross luminous flux | 2010             |  |  |
| Luminaire power     | 11,8W            |  |  |
| Number              | 3                |  |  |
| Lifetime LED module | L80/B10 > 72000h |  |  |
| Color tolerance     | MacAdam 3        |  |  |
| CRI                 | >80              |  |  |

### Photometric details

| CIE Fluxcode          | 70 | 93 | 99 | 100 71 |
|-----------------------|----|----|----|--------|
| CIE Fluxcode Indirect | 00 | 00 | 00 | 00 71  |

#### Dimensions

А

874 mm

#### Remarks

direct or indirect light distribution with curved cover