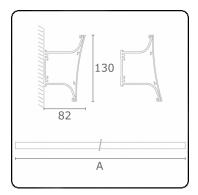

bright with light



# T-Line 130 - Direct or Indirect - curved cover panel - ANO 06.37204043-0001

## Fixture details

Mounting Wall

Light emission Direct or Indirect
Fitting cover Prismatic diffuser

Protection rate IP 20

Housing Aluminium/Polycarbonate

Finish anodized finish Certificates CE, ISO 9001



#### Electric details

Protection class I Supply 230V

Control gear box Current driver DALI/TD

## Lamp details

Lamptype LED 3000K Wattage 3,6W Gross luminous flux 2680 Luminaire power 15,7W

Number

Lifetime LED module L80/B10 > 72000h Color tolerance MacAdam 3

CRI >80

## Photometric details

CIE Fluxcode 70 93 99 100 71 CIE Fluxcode Indirect 00 00 00 07 71

#### Dimensions

A 1154 mm

### Remarks

direct or indirect light distribution with curved cover