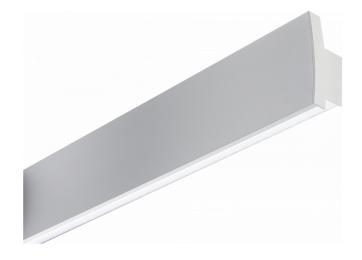

# T-Line 130 - Direct or Indirect - curved cover panel - ANO 06.37204043-0001

## Fixture details

Mounting Wall

Light emission Direct or Indirect
Fitting cover Prismatic diffuser

Protection rate IP 20

Housing Aluminium/Polycarbonate

Finish anodized finish Certificates CE, ISO 9001

### Remarks

direct or indirect light distribution with curved cover