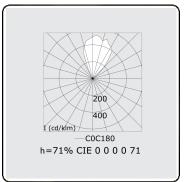

## Photometric details

CIE Fluxcode 70 93 99 100 71 CIE Fluxcode Indirect 00 00 00 07 71