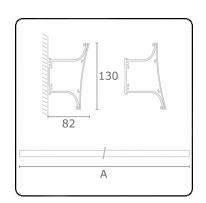

### Fixture details

Wall Mounting

Direct or Indirect Light emission Prismatic diffuser Fitting cover

IP 20 Protection rate

Housing Aluminium/Polycarbonate

Finish anodized finish Certificates CE, ISO 9001

#### Dimensions

1434 mm