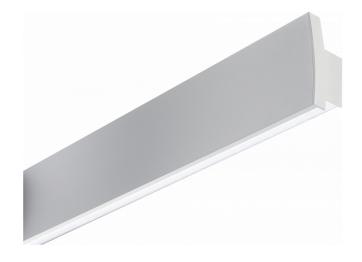

# T-Line 130 - Direct or Indirect - curved cover panel - ANO 06.37204053-0001

### Fixture details

Wall Mounting

Direct or Indirect Light emission Prismatic diffuser Fitting cover

IP 20 Protection rate

Housing Aluminium/Polycarbonate

Finish anodized finish Certificates CE, ISO 9001

### Remarks

direct or indirect light distribution with curved cover