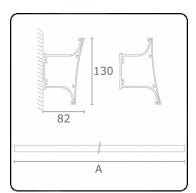

bright with light

# T-Line 130 - Direct or Indirect - curved cover panel - ANO 06.37204024-0001

## Fixture details

Wall Mounting

Direct or Indirect Light emission Prismatic diffuser Fitting cover

IP 20 Protection rate

Housing Aluminium/Polycarbonate

Finish anodized finish Certificates CE, ISO 9001



### Electric details

Protection class Supply 230V

Control gear box Current driver DALI/TD

## Lamp details

LED 4000K Lamptype Wattage 3,6W Gross luminous flux 1340 Luminaire power 7,9W Number

Lifetime LED module L80/B10 > 72000h MacAdam 3

Color tolerance CRI >80

## Photometric details

CIE Fluxcode 70 93 99 100 71 CIE Fluxcode Indirect 00 00 00 00 71

### Dimensions

594 mm

## Remarks

direct or indirect light distribution with curved cover