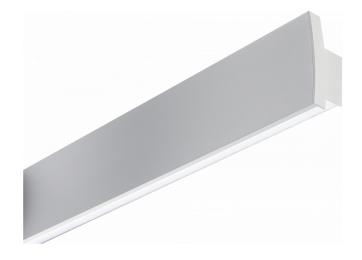

# T-Line 130 - Direct or Indirect - curved cover panel - ANO 06.37204024-0001

## Fixture details

Wall Mounting

Direct or Indirect Light emission Prismatic diffuser Fitting cover

IP 20 Protection rate

Housing Aluminium/Polycarbonate

Finish anodized finish Certificates CE, ISO 9001

## Remarks

direct or indirect light distribution with curved cover