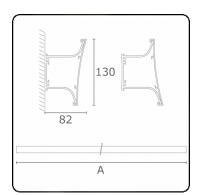

bright with light



# T-Line 130 - Direct or Indirect - curved cover panel - ANO 06.37204034-0001

## Fixture details

Mounting Wall

Light emission Direct or Indirect
Fitting cover Prismatic diffuser

Protection rate IP 20

Housing Aluminium/Polycarbonate

Finish anodized finish Certificates CE, ISO 9001



#### Electric details

Protection class I Supply 230V

Control gear box Current driver DALI/TD

## Lamp details

Lamptype LED 4000K Wattage 3,6W Gross luminous flux 2010 Luminaire power 11,9W

Number 3

Lifetime LED module L80/B10 > 72000h Color tolerance MacAdam 3

CRI >80

## Photometric details

CIE Fluxcode 70 93 99 100 71 CIE Fluxcode Indirect 00 00 00 07 71

#### Dimensions

A 874 mm

### Remarks

direct or indirect light distribution with curved cover