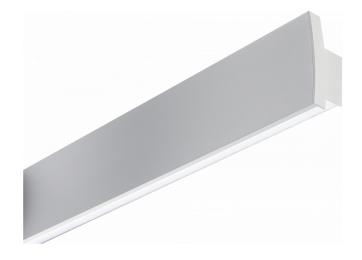

# T-Line 130 - Direct or Indirect - curved cover panel - ANO 06.37204034-0001

## Fixture details

Mounting Wall

Light emission Direct or Indirect
Fitting cover Prismatic diffuser

Protection rate IP 20

Housing Aluminium/Polycarbonate

Finish anodized finish Certificates CE, ISO 9001

### Remarks

direct or indirect light distribution with curved cover