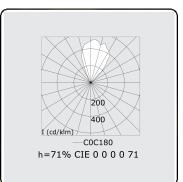

## Photometric details

CIE Fluxcode 70 93 99 100 71 CIE Fluxcode Indirect 00 00 00 07 71