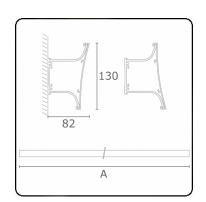

bright with light



# T-Line 130 - Direct or Indirect - curved cover panel - ANO 06.37204044-0001

## Fixture details

Mounting Wall

Light emission Direct or Indirect
Fitting cover Prismatic diffuser

Protection rate IP 20

Housing Aluminium/Polycarbonate

Finish anodized finish Certificates CE, ISO 9001



#### Electric details

Protection class I Supply 230V

Control gear box Current driver DALI/TD

## Lamp details

Lamptype LED 4000K Wattage 3,6W Gross luminous flux 2860 Luminaire power 15,7W

Number

Lifetime LED module L80/B10 > 72000h Color tolerance MacAdam 3

CRI >80

## Photometric details

CIE Fluxcode 70 93 99 100 71 CIE Fluxcode Indirect 00 00 00 07 71

#### Dimensions

A 1154 mm

### Remarks

direct or indirect light distribution with curved cover