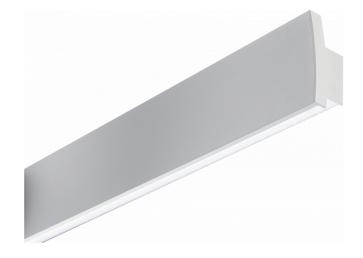

# T-Line 130 - Direct or Indirect - curved cover panel - ANO 06.37204044-0001

## Fixture details

Mounting Wall

Light emission Direct or Indirect
Fitting cover Prismatic diffuser

Protection rate IP 20

Housing Aluminium/Polycarbonate

Finish anodized finish Certificates CE, ISO 9001

### Remarks

direct or indirect light distribution with curved cover