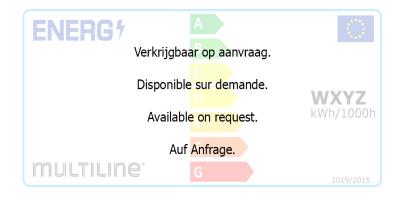

bright with light

# Re-LED Direct/Indirect satin - HO 225mA - RAL 04.91100853-9999

### Fixture details

Mounting Pendant
Light emission Direct-Indirect
Fitting cover satin diffusor
Protection rate IP 20
Housing Aluminium

Finish RAL colour at your choice

Certificates CE, ISO 9001



Protection class I Supply 230V



## Lamp details

Lamptype LED 3000K Wattage 6,7W Gross luminous flux 13025 Luminaire power 76,1W

Number 5

Lifetime LED module L80/B10 > 72000h
Color tolerance MacAdam 3
CRI >80

>00

+ 5x LED 3000K 7,1W

## Photometric details

UGR >19

CIE Fluxcode 49 80 96 99 70 CIE Fluxcode Indirect 00 00 00 00 73

#### Dimensions

A 1464 mm

#### Remarks

Suspended luminaire - Direct - HO 225mA - satin (flush) - RAL