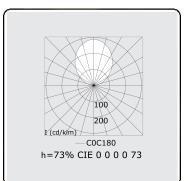

## Photometric details

UGR >19

CIE Fluxcode 49 80 96 99 70 CIE Fluxcode Indirect 00 00 00 00 73