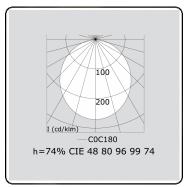

## Photometric details

UGR >19

CIE Fluxcode 49 80 96 99 70 CIE Fluxcode Indirect 00 00 00 00 73