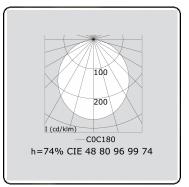

## Photometric details

UGR >19

CIE Fluxcode 49 80 96 99 70 CIE Fluxcode Indirect 00 00 00 00 73