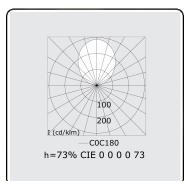

## Photometric details

UGR >19

CIE Fluxcode 49 80 96 99 70 CIE Fluxcode Indirect 00 00 00 00 73