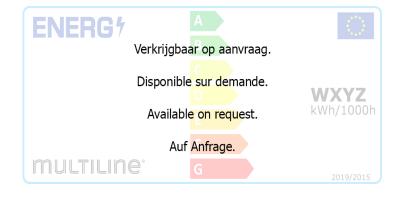

bright with light

# Re-LED Direct/Indirect satin - HO 225mA - RAL 04.91100893-9999

## Fixture details

Mounting Pendant
Light emission Direct-Indirect
Fitting cover satin diffusor
Protection rate IP 20
Housing Aluminium

Finish RAL colour at your choice

Certificates CE, ISO 9001



Protection class I Supply 230V



## Lamp details

Lamptype LED 3000K Wattage 6,7W Gross luminous flux 23445 Luminaire power 137,1W

Number 9

Lifetime LED module L80/B10 > 72000h Color tolerance MacAdam 3

CRI >80

+ 9x LED 3000K 7,1W

## Photometric details

UGR >19

CIE Fluxcode 49 80 96 99 70 CIE Fluxcode Indirect 00 00 00 00 73

#### Dimensions

A 2608 mm

#### Remarks

Suspended luminaire - Direct - HO 225mA - satin (flush) - RAL