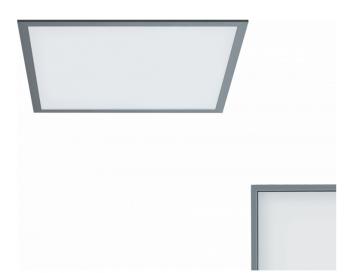

### Fixture details

Mounting Light emission Fitting cover Protection rate Housing Finish Certificates Ceiling recessed Direct Opal diffuser IP 20 Aluminium anodized finish CE, ISO 9001

#### Remarks

Recessed luminaire (with trim) - Direct - satin - MO - ANO