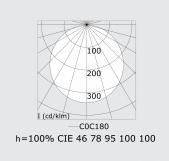

icates Ceiling recessed Direct Opal diffuser IP 20 Aluminium anodized finish CE, ISO 9001



#### Electric details

Protection class Supply Control gear box I 230V Current driver 1-10V

#### Lamp details

| Lamptype                | LED 4000K        |
|-------------------------|------------------|
| Wattage                 | 40W              |
| Luminaire power         | 40W              |
| Luminaire luminous flux | 5360             |
| Number                  | 1                |
| Lifetime LED module     | L80/B10 = 50000h |
| Color tolerance         | MacAdam 3        |
| CRI                     | >80              |

#### Photometric details

UGR CIE Fluxcode >19 46 78 95 100 100

#### Dimensions

А

621 mm

#### Remarks

Recessed luminaire (with trim) - Direct - satin - MO - ANO