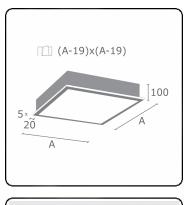

ificates Ceiling recessed Direct Opal diffuser IP 20 Aluminium anodized finish CE, ISO 9001



#### Electric details

Protection class Supply Control gear box I 230V Current driver 1-10V

#### Lamp details

| Lamptype                | LED 4000K        |
|-------------------------|------------------|
| Wattage                 | 40W              |
| Luminaire power         | 40W              |
| Luminaire luminous flux | 5360             |
| Number                  | 1                |
| Lifetime LED module     | L80/B10 = 50000h |
| Color tolerance         | MacAdam 3        |
| CRI                     | >80              |

#### Photometric details

UGR CIE Fluxcode >19 46 78 95 100 100

#### Dimensions

А

621 mm

#### Remarks

Recessed luminaire (with trim) - Direct - satin - MO - ANO