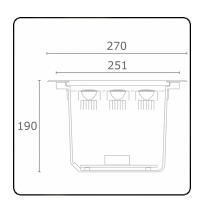

#### Fixture details

Mounting Ground - recessed Light emission Indirect - adjustable

Light distribution adjustable
Fitting cover Glass
Protection rate IP 67

Maximum load 1000 kg walk-across (excluding recessing housir

#### Remarks

Ø270mm - clear glass - strips are individually adjustable up to 30°