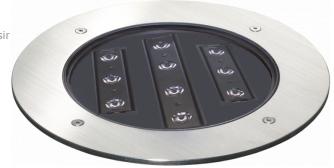

# Metro-D Ø270mm - 30° ajustable - without recessed housing 36.04090-0000

#### Fixture details

Mounting Ground - recessed Light emission Indirect - adjustable

Light distribution adjustable
Fitting cover Glass
Protection rate IP 67

Maximum load 1000 kg walk-across (excluding recessing housir

### Lamp details

Lamptype LED 3000K 8°
Wattage 10x1W
Gross luminous flux 1260
Luminaire power 12W

Cover glass flat - clear

Number 1

Lifetime LED module L70/B50 > 60000h

Color tolerance MacAdam 3

CRI 80

Photometric details

#### Remarks

Ø270mm - clear glass - strips are individually adjustable up to 30°