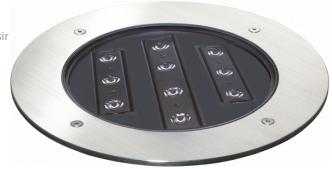

# Metro-D Ø270mm - 30° ajustable - without recessed housing 36.04091-0000

#### Fixture details

Mounting Ground - recessed Light emission Indirect - adjustable

Light distribution adjustable
Fitting cover Glass
Protection rate IP 67

Maximum load 1000 kg walk-across (excluding recessing housir

### Lamp details

Lamptype LED 3000K 32°

Wattage 10x1W
Gross luminous flux 1260
Luminaire power 12W
Cover glass flat - clear

Number 1

Lifetime LED module L70/B50 > 60000h

Color tolerance MacAdam 3

CRI 80

Photometric details

#### Remarks

Ø270mm - clear glass - strips are individually adjustable up to 30°