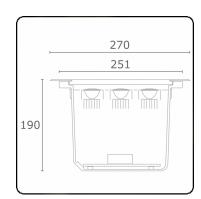

# Metro-D Ø270mm - 30° ajustable - without recessed housing 36.04091-0000

#### Fixture details

Mounting Ground - recessed Light emission Indirect - adjustable

Light distribution adjustable
Fitting cover Glass
Protection rate IP 67

Maximum load 1000 kg walk-across (excluding recessing housir