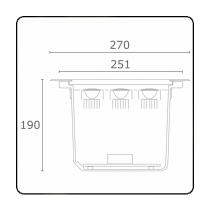

# Metro-D Ø270mm - 30° ajustable - without recessed housing 36.04094-0000

#### Fixture details

Mounting Ground - recessed Light emission Indirect - adjustable

Light distribution adjustable
Fitting cover Glass
Protection rate IP 67

Maximum load 1000 kg walk-across (excluding recessing housir