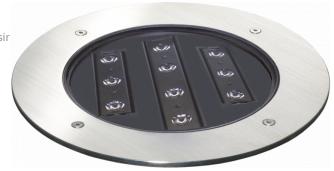

#### Fixture details

Mounting Ground - recessed Light emission Indirect - adjustable

Light distribution adjustable
Fitting cover Glass
Protection rate IP 67

Maximum load 1000 kg walk-across (excluding recessing housir

### Lamp details

Lamptype LED 4000K 32°

Wattage 10x1W
Gross luminous flux 1330
Luminaire power 12W
Cover glass flat - clear

Number 1

Lifetime LED module L70/B50 > 60000h

Color tolerance MacAdam 3

CRI 80

Photometric details

#### Remarks

Ø270mm - clear glass - strips are individually adjustable up to 30°