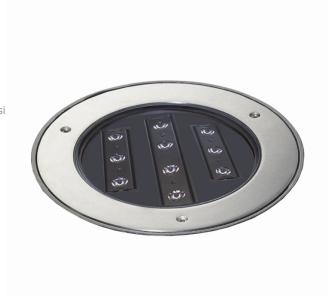

# Metro-D Ø270mm - 30° ajustable - with recessed housing 36.05091-0000

#### Fixture details

Mounting Ground - recessed Light emission Indirect - adjustable

Light distribution adjustable
Fitting cover Glass
Protection rate IP 67

Maximum load 5000 kg drive-across (including recessing housi

### Lamp details

Lamptype LED 3000K 32°

Wattage 10x1W
Gross luminous flux 1260
Luminaire power 12W
Cover glass flat - clear

Number 1

Lifetime LED module L70/B50 > 60000h

Color tolerance MacAdam 3

CRI 80

Photometric details

#### Remarks

Ø270mm - clear glass - strips are individually adjustable up to 30°