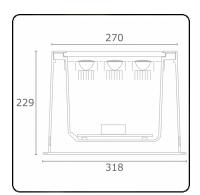

#### Fixture details

Mounting Ground - recessed Light emission Indirect - adjustable

Light distribution adjustable
Fitting cover Glass
Protection rate IP 67

Maximum load 5000 kg drive-across (including recessing housi