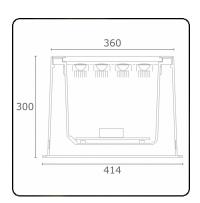

#### Fixture details

Mounting Ground - recessed Light emission Indirect - adjustable

Light distribution adjustable
Fitting cover Glass
Protection rate IP 67

Maximum load 5000 kg drive-across (including recessing housi

#### Remarks

 $\emptyset 360 \text{mm}$  - clear glass - strips are individually adjustable up to  $30^\circ$ 