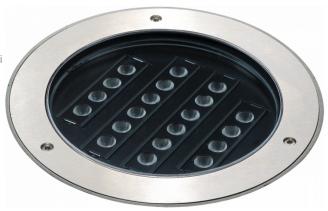

#### Fixture details

Mounting Ground - recessed Light emission Indirect - adjustable

Light distribution adjustable
Fitting cover Glass
Protection rate IP 67

Maximum load 5000 kg drive-across (including recessing housi

### Lamp details

Lamptype LED 3000K 8°
Wattage 20x1W
Gross luminous flux 2520
Luminaire power 22W
Cover glass flat - clear

Number 1

Lifetime LED module L70/B50 > 60000h

Color tolerance MacAdam 3

CRI 80

Photometric details

#### Remarks

 $\emptyset 360 \text{mm}$  - clear glass - strips are individually adjustable up to  $30^\circ$ 