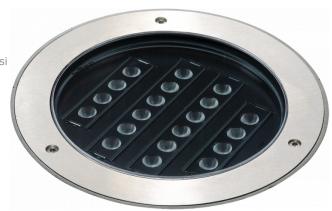

# Metro-D Ø360mm - 30° ajustable - with recessed housing 36.07091-0000

### Lamp details

Lamptype LED 3000K 32°

Wattage 20x1W
Gross luminous flux 2520
Luminaire power 22W
Cover glass flat - clear

Number 1

Lifetime LED module L70/B50 > 60000h

Color tolerance MacAdam 3

CRI 80

Photometric details

#### Remarks

Ø360mm - clear glass - strips are individually adjustable up to 30°