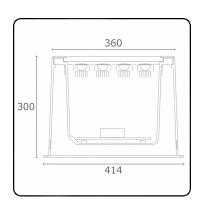

#### Fixture details

Mounting Ground - recessed Light emission Indirect - adjustable

Light distribution adjustable
Fitting cover Glass
Protection rate IP 67

Maximum load 5000 kg drive-across (including recessing housi