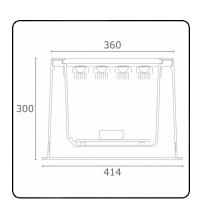

#### Fixture details

Mounting Ground - recessed Light emission Indirect - adjustable

Light distribution adjustable
Fitting cover Glass
Protection rate IP 67

Maximum load 5000 kg drive-across (including recessing housi

<75 °

Housing Aluminium/Stainless Steel
Finish matt black finish RAL 9105

Certificates CE, ISO 9001