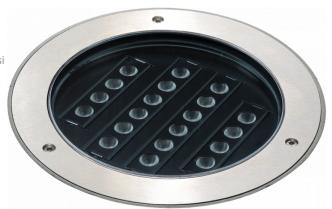

# Metro-D Ø360mm - 30° ajustable - with recessed housing 36.07093-0000

#### Remarks

Ø360mm - clear glass - strips are individually adjustable up to 30°