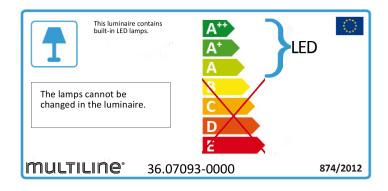

### Lamp details

Lamptype LED 4000K 8°
Wattage 20x1W
Gross luminous flux 2660
Luminaire power 22W
Cover glass flat - clear

Number 1

Lifetime LED module L70/B50 > 60000h

Color tolerance MacAdam 3

CRI 80

Photometric details