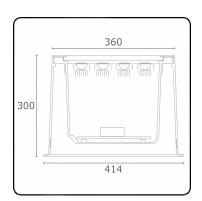

#### Fixture details

Mounting Ground - recessed Light emission Indirect - adjustable

Light distribution adjustable
Fitting cover Glass
Protection rate IP 67

Maximum load 5000 kg drive-across (including recessing housi