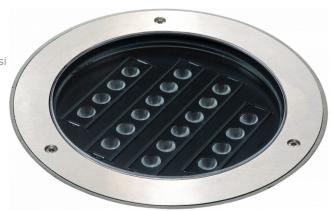

# Metro-D Ø360mm - 30° ajustable - with recessed housing 36.07094-0000

### Lamp details

Lamptype LED 4000K 32°

Wattage 20x1W
Gross luminous flux 2660
Luminaire power 22W
Cover glass flat - clear

Number 1

Lifetime LED module L70/B50 > 60000h

Color tolerance MacAdam 3

CRI 80

Photometric details

#### Remarks

Ø360mm - clear glass - strips are individually adjustable up to 30°