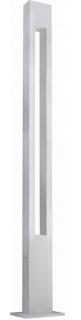

### Fixture details

Mounting Light emission Fitting cover Protection rate Housing Finish Certificates Ground Direct Glass IP 65 Aluminium RAL 9011 graphite black textured CE, ISO 9001

#### Remarks

Artres 3500mm - O-type - including connection door with fuse