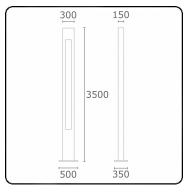

# multile\* bright with light

## Artres 35.63808-9905

### Fixture details

Mounting Light emission Fitting cover Protection rate Housing Finish Certificates Ground Direct Glass IP 65 Aluminium RAL 9011 graphite black textured CE, ISO 9001

#### Electric details

Protection class Supply Control gear box I 230V Current driver

#### Lamp details

| Lamptype            | LED 3000K        |
|---------------------|------------------|
| Wattage             | 50W              |
| Gross luminous flux | 4150             |
| Luminaire power     | 55W              |
| Number              | 1                |
| Lifetime LED module | L80/B10 = 50000h |
| Color tolerance     | MacAdam 3        |
| CRI                 | 85               |

## Photometric details

CIE Fluxcode

56 86 97 97 64





#### Remarks

Artres 3500mm - O-type - including connection door with fuse