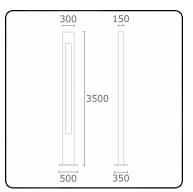

## Artres 35.63809-9905

### Photometric details

CIE Fluxcode

Remarks

56 86 97 97 64

Artres 3500mm - O-type - including connection door with fuse