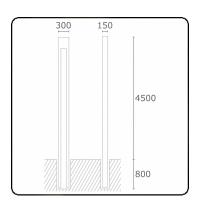

# multiline°

bright with light

## Artres 35.63918-9905

#### Fixture details

Mounting Ground
Light emission Direct
Fitting cover Glass
Protection rate IP 65
Housing Aluminium

Finish RAL 9011 graphite black textured

Certificates CE, ISO 9001

#### Electric details

Protection class I Supply 230V

Control gear box Current driver

#### Lamp details

Lamptype LED 3000K
Wattage 50W
Gross luminous flux 4150
Luminaire power 55W
Number 1

Lifetime LED module L80/B10 = 50000h

Color tolerance MacAdam 3

CRI 85

#### Photometric details

CIE Fluxcode 56 86 97 97 64



### Remarks

Artres 4500mm - U-type - including connection door with fuse