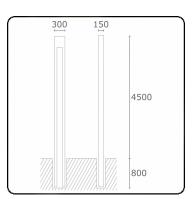

# multiline°

bright with light

# **Artres** 35.63919-9905

#### Fixture details

Ground Mounting Direct Light emission Glass Fitting cover IP 65 Protection rate Housing Aluminium

Finish RAL 9011 graphite black textured

Certificates CE, ISO 9001

#### Electric details

Protection class Supply 230V

Control gear box Current driver

## Lamp details

LED 4000K Lamptype 50W Wattage Gross luminous flux 4350 Luminaire power 55W

Number

Lifetime LED module L80/B10 = 50000h

Color tolerance MacAdam 3

CRI 85

## Photometric details

CIE Fluxcode 56 86 97 97 64



#### Remarks

Artres 4500mm - U-type - including connection door with fuse