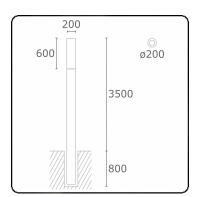

# Connex 7 35.70713-9905

Mounting Ground
Light emission Diffus
Fitting cover Opal diffuser
Protection rate IP 65
Housing Aluminium

Finish RAL 9011 graphite black textured

Certificates CE, ISO 9001

#### Electric details

Protection class I Supply 230V

Control gear box Current driver

### Lamp details

Lamptype LED 3000K Wattage 39,2W Gross luminous flux 7560 Luminaire power 42,8W

Number 1

Lifetime LED module L80/B10 > 72000h

Color tolerance MacAdam 3 CRI >80