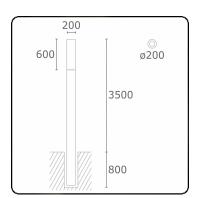

# Connex 7 35.70714-9905

#### Fixture details

Mounting Ground
Light emission Diffus
Fitting cover Opal diffuser
Protection rate IP 65
Housing Aluminium

Finish RAL 9011 graphite black textured

Certificates CE, ISO 9001

#### Electric details

Protection class I Supply 230V

Control gear box Current driver

## Lamp details

Lamptype LED 4000K Wattage 39,2W Gross luminous flux 8000 Luminaire power 42,8W

Number 1

Lifetime LED module L80/B10 > 72000h

Color tolerance MacAdam 3 CRI >80