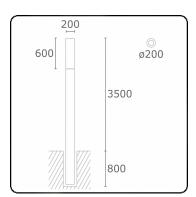

#### Fixture details

Mounting Ground
Light emission Diffus
Fitting cover Opal diffuser
Protection rate IP 65
Housing Aluminium

Finish RAL 9016 traffic white textured

Certificates CE, ISO 9001

#### Electric details

Protection class I Supply 230V

Control gear box Current driver

### Lamp details

Lamptype LED 3000K Wattage 39,2W Gross luminous flux 7560 Luminaire power 42,8W

Number

Lifetime LED module L80/B10 > 72000h

Color tolerance MacAdam 3 CRI >80

Photometric details

CIE Fluxcode 15 40 69 57 71