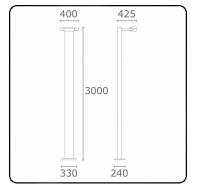

#### Fixture details

Mounting Light emission Fitting cover Protection rate Housing Finish Certificates Ground Direct Glass IP 54 Aluminium RAL 9006 white aluminium textured CE, ISO 9001

#### Electric details

Protection class Supply Control gear box I 230V Current driver

#### Lamp details

| Lamptype            | LED 4000K        |
|---------------------|------------------|
| Wattage             | 24W              |
| Gross luminous flux | 2560             |
| Luminaire power     | 29W              |
| Number              | 1                |
| Lifetime LED module | L80/B10 = 50000h |
| Color tolerance     | MacAdam 3        |
| CRI                 | 85               |