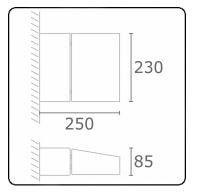

### Fixture details

Mounting Light emission Fitting cover Protection rate Housing Finish Certificates Wall Direct Glass IP 54 Aluminium RAL 9011 graphite black textured CE, ISO 9001