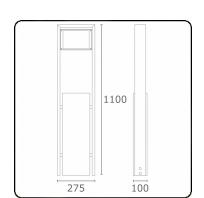

# multiline°

# bright with light

## Sergeant 35.04194-9905

### Fixture details

Mounting Ground
Light emission Direct
Fitting cover Glass
Protection rate IP 54
Housing Aluminium

Finish RAL 9011 graphite black textured

Certificates CE, ISO 9001



Protection class I Supply 230V

Control gear box Current driver



Lamptype LED 4000K Wattage 24W Gross luminous flux 2560 Luminaire power 29W

Number 1

Lifetime LED module L80/B10 = 50000h

Color tolerance MacAdam 3

CRI 85

Photometric details

CIE Fluxcode 53 83 97 99 73





#### Remarks

standard colour combination: wall base silver grey, housing antracite!