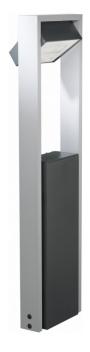

## Sergeant 35.04194-9905

#### Remarks

standard colour combination: wall base silver grey, housing antracite!