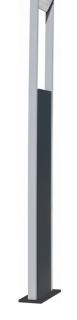

### Fixture details

Mounting Light emission Fitting cover Protection rate Housing Finish Certificates Ground Direct Glass IP 54 Aluminium RAL 9011 graphite black textured CE, ISO 9001

#### Remarks

standard colour combination: wall base silver grey, housing antracite!