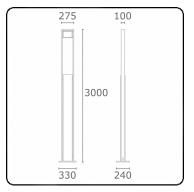

### Fixture details

Mounting Light emission Fitting cover Protection rate Housing Finish Certificates Ground Direct Glass IP 54 Aluminium RAL 9011 graphite black textured CE, ISO 9001