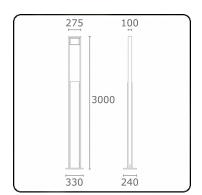

### Fixture details

MountingGroundLight emissionDirectFitting coverGlassProtection rateIP 54HousingAluminium

Finish RAL 9006 white aluminium textured

Certificates CE, ISO 9001

Protection class I Supply 230V