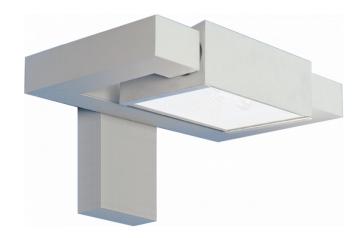

### Fixture details

Mounting Wall

Light emission Direct or Indirect

Fitting cover Glass
Protection rate IP 20
Housing Aluminium

Finish RAL 9011 graphite black textured

Certificates CE, ISO 9001

# Lamp details

Lamptype LED 3000K
Wattage 24W
Gross luminous flux 2440
Luminaire power 29W
Number 1

Lifetime LED module L80/B10 = 50000h

Color tolerance MacAdam 3

CRI 85