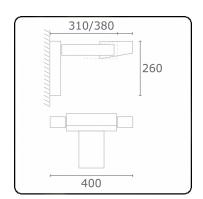

### Fixture details

Mounting Wall

Light emission Direct or Indirect

Fitting cover Glass
Protection rate IP 20
Housing Aluminium

Finish RAL 9011 graphite black textured

Certificates CE, ISO 9001