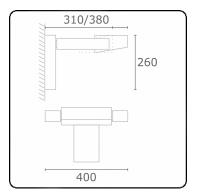

### Fixture details

Mounting Light emission Fitting cover Protection rate Housing Finish Certificates Wall Direct or Indirect Glass IP 20 Aluminium RAL 9006 white aluminium textured CE, ISO 9001