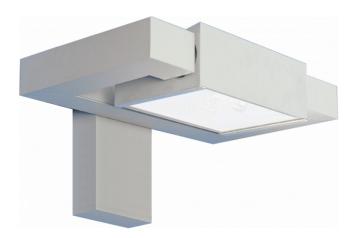

### Fixture details

Mounting Light emission Fitting cover Protection rate Housing Finish Certificates Wall Direct or Indirect Glass IP 20 Aluminium RAL 9006 white aluminium textured CE, ISO 9001

#### Remarks

TC-D and LED with sandblasted glass, other light sources with clear glass